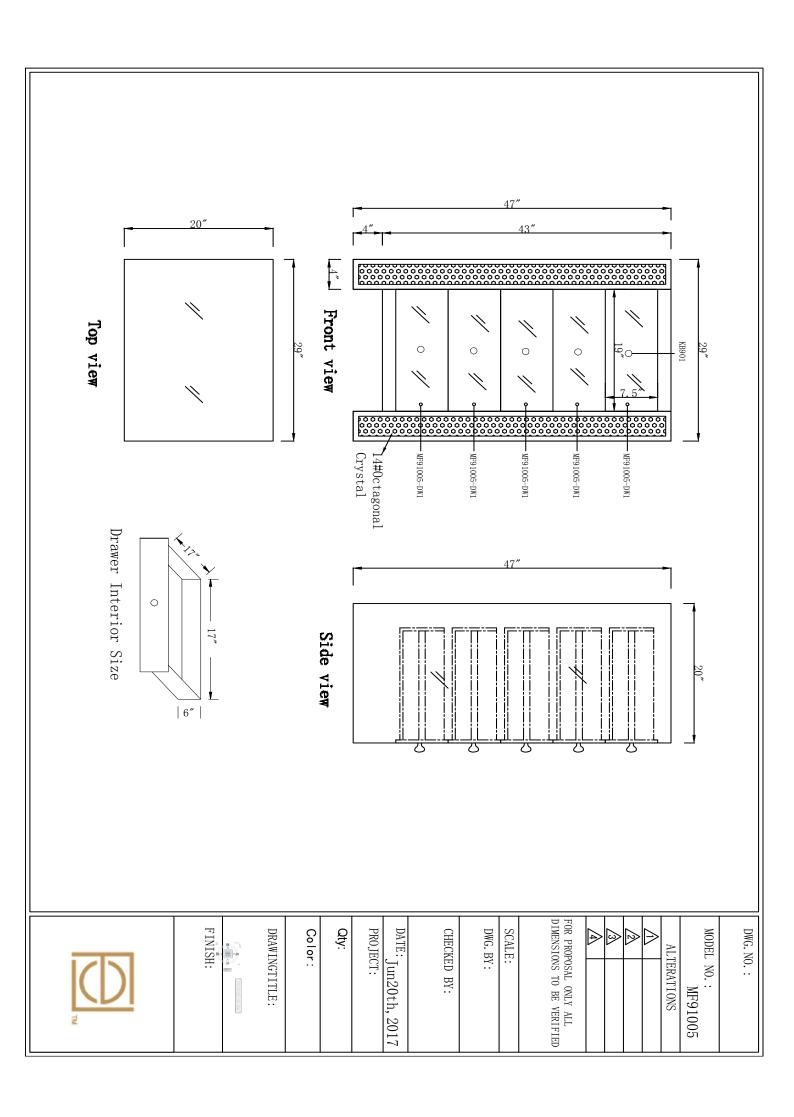

| Number of Shelves                | Shelves                            | Drawer Model                                     | Drawer Height<br>(IN) | Drawer Depth<br>(IN)           | Drawer Width<br>(IN)   | Drawer railing              | Joinery Type           | Number of Drawers      | Drawers Included            | Solid wood construction | Frame material            | Beveled glass      | Mirror type                        | Hand Painted                | Finish                      | Model #                          |
|----------------------------------|------------------------------------|--------------------------------------------------|-----------------------|--------------------------------|------------------------|-----------------------------|------------------------|------------------------|-----------------------------|-------------------------|---------------------------|--------------------|------------------------------------|-----------------------------|-----------------------------|----------------------------------|
| 0                                | ON                                 | MF91005-DW1                                      | 7.5"                  | 18"                            | 19"                    | Metal                       | Butt Joint             | 5                      | YES                         | MDF                     | MDF                       | Yes                | Clear Mirror                       | Yes                         | Clear                       | MF91005                          |
| glass top tempered               | table top finish                   | table top width $(\mathrm{IN})$                  | Shipping Type         | Product<br>Weight(lbs)         | Package<br>Weight(lbs) | Packaged HEIGHT<br>(IN)     | Packaged WIDTH<br>(IN) | Package LENGTH<br>(IN) | Product Height (IN)         | Product Depth<br>(IN)   | Product Width<br>(IN)     | Assembly           | Hardware finish                    | Finished Back               | Number of Doors             | Doors included                   |
| NO                               | Clear mirror                       | 20"                                              | Small Parcel          | 177.3LBS                       | 202.8LBS               | 52.2"                       | 24.8"                  | 33.9"                  | 47"                         | 20"                     | 29"                       | NO                 | Clear                              | YES                         | 0                           | NO                               |
| Door Knob Model                  | Drawer Handle<br>designs           | adjustable shelves                               | shelf material        | lift top                       | shape of top           | tip over restraint<br>strap | wood species           | top material           | base material               | powder coated<br>finish | base finish               | cushion material   | upholstery pattern                 | upholstery color            | Table: seating capacity     | table top maximum<br>weight(lbs) |
| KB901                            | Knobs                              | N/A                                              | A/N                   | NO                             | Rectangle              | YES                         | MDF                    | Mirror                 | MDF                         | No                      | Silver                    | N/A                | N/A                                | N/A                         | N/A                         | 66LBS                            |
| Drawer Interior<br>Width<br>(IN) | Drawers Interior<br>Height<br>(IN) | California<br>Proposition 65<br>warning required | Any certification?    | Shelf thickness                | shelf depth<br>(IN)    | shelf width<br>(IN)         | shelf height<br>(IN)   | Number of cabinets     | soft close drawer<br>glides | Ball Bearing<br>Glides  | Drawer Interior<br>finish | drawer dividers    | drawer glide<br>material           | drawer glide<br>extension   | felt lined drawers          | saftey stop                      |
| 17"                              | 6"                                 | YES                                              | CARB                  | N/A                            | N/A                    | N/A                         | N/A                    | 0                      | YES                         | YES                     | Black                     | N<br>O             | N/A                                | N/A                         | NO                          | YES                              |
| # of faucet holes                | sink type                          | false drawers?                                   | door thickness        | armoires: mirror<br>dimensions | Armoires: hooks        | Armoires: ring<br>slots     | leg design             | stackable              | gloss finish                | leg depth<br>(IN)       | leg width<br>(IN)         | leg height<br>(IN) | cabinet interior<br>height<br>(IN) | cabinet interior depth (IN) | cabinet interior width (IN) | Drawer Interior<br>Depth<br>(IN) |
| N/A                              | N/A                                | NO                                               | N/A                   | N/A                            | N/A                    | N/A                         | Rectangle Legs         | NO                     | NO                          | 4"                      | 4"                        | 4                  | N/A                                | N/A                         | N/A                         | 17"                              |